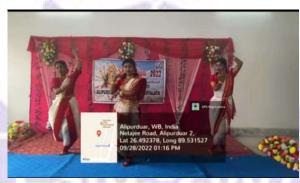

## Saradiya – Annual Cultural Programme, 28/09/2022

Ever year, the Cultural Committee organises the Annual Cultural Programme just before the Durga Puja. Though this programme, the students demonstrate their skills and potential in singing, dancing, recitation and playing musical instruments. This year the Annual Cultural Programme was organised on 28<sup>th</sup> September, 2022 from 12 PM.

21 students participated in the Programme and 150 students were there to support and cheer for their friends.

The recording of the Annual Cultural Programme is available at <a href="https://www.youtube.com/watch?v=q3XEnEvzW3o">https://www.youtube.com/watch?v=q3XEnEvzW3o</a>