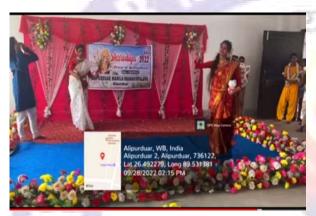

## Saradiya – Annual Cultural Programme, 28/09/2022

Ever year, the Cultural Committee organises the Annual Cultural Programme just before the Durga Puja. Though this programme, the students demonstrate their skills and potential in singing, dancing, recitation and playing musical instruments. This year the Annual Cultural Programme was organised on 28<sup>th</sup> September, 2022 from 12 PM.

21 students participated in the Programme and 150 students were there to support and cheer for their friends.

The recording of the Annual Cultural Programme is available at <a href="https://www.youtube.com/watch?v=q3XEnEvzW3o">https://www.youtube.com/watch?v=q3XEnEvzW3o</a>